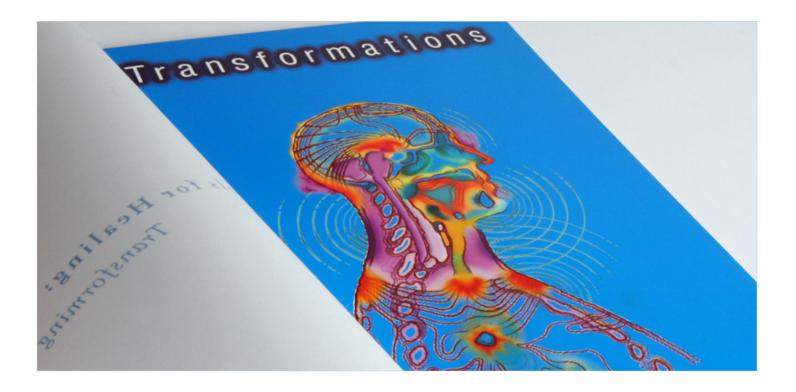

## **Annual Report for a Metropolitan Hospital**

As the CEO explained "going under the surface of medicine is what Rush is all about." BDi created a custom illustration and translucent overlay cover to emulate 'going under the surface medicine.' We balanced warm, black and white, on-location photography with high tech color close-ups to highlight the research, innovation and discoveries of the year. The book was celebrated as the most significant annual Rush had ever published.